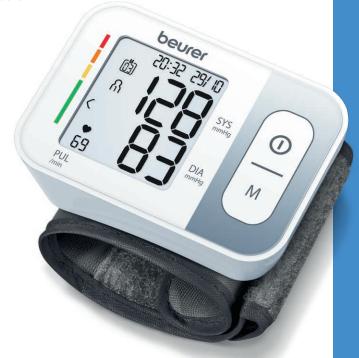

## BC 28 wrist blood pressure monitor

Risk indicator: Classification of measurements with coloured scale

Arrhythmia detection: Warning in case of possible heart rhythm disturbances

Fully automatic blood pressure and pulse measurement on the wrist

With cuff for wrist circumferences from 14 - 19.5 cm

Two user memories for 60 measured values each

Average value of all stored measurements and morning and evening blood pressure for the last 7 days

Clear, easy-to-read display

Date and time

Automatic switch-off

Signal in case of application error

Automatic pressure preselection and deflation

Incl.  $2 \times 1.5 \text{V}$  AAA batteries and practical storage case

Medical device

Product measurements (LxWxH): 84 x 60 x 29 mm