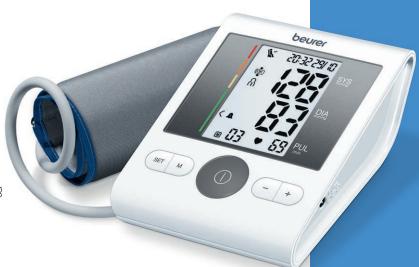

## BM 28 Blood pressure monitor

Resting indicator\* for exact measurement results

With cuff for upper arm circumferences from 22-42 cm

Cuff position control\*\*: For ensuring the cuff is correctly positioned on the upper arm

Fully automatic blood pressure and pulse measurement on the upper arm

Clear, easy-to-read display

Measurement reminder: 2 adjustable alarm times

Risk indicator: classification of measurements with coloured scale

Arrhythmia detection: Warning in case of possible heart rhythm disturbance

Four user memories for 30 measured values each

Average of all measurements

Date and time

Automatic switch-off

Incl. 4x1,5 V batteries AA and storage bag